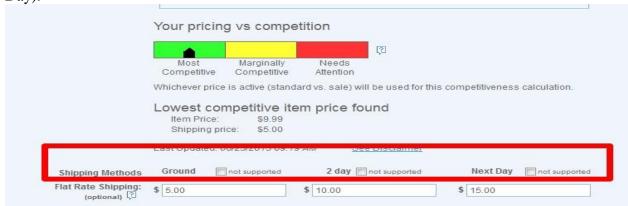

# **Gathering Shipping Methods**

To gather the shipping methods:

- 1. Click on **Products > Browse** and **Edit**
- 2. Select a category and click on **Load Catalog**
- 3. Click on Edit
- 4. Click on **Offers**. The Shipping Methods are displayed on the Edit product page. These are the text strings that will come across to Sweetwater Logistics (Ground, 2 day, Next Day).