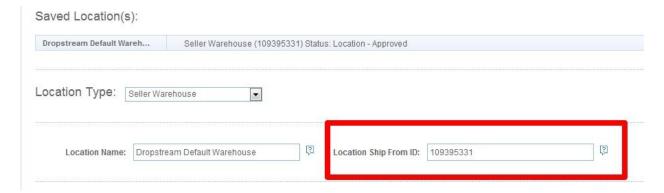

## Gathering Location Ship From ID

To gather the Location Ship From ID:

Click on the down arrow next to your account name at top right.

Click on Fulfillment Locations.

Click on Edit next to the existing fulfillment location.

Copy the Location Ship From ID.

Email the email address, password and Location Ship From ID to <u>API@sweetwaterlogistics.com</u> with the subject line of : (Your Company Name) / Sears Marketplace Integration. You should also send the ship methods from below as well.